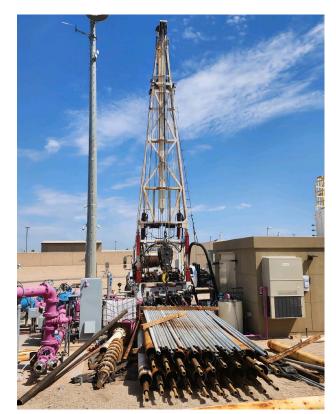

# Water Well Services

- Water Well Pump Removal and Installation
- Water well Rehabilitation and Repair
- Water Well Video Surveying
- Water Well Electrical and Piping
- New and Reconditioned Well Pumps

2x 60T Pump Rigs

1x 17T Crane

1x 25T Crane

1x 40T Pump Rig

1x 15T Pump Rig

1x 28T Cable Tool Rig