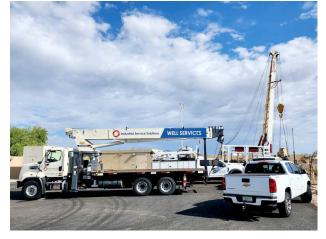

# WATER WELL SERVICES Serving the Southwest

**Industrial Service Solutions** offers water well, motor and pump services at the wellsite, provided by licensed and bonded electrical contractors.

2x 60T Pump Rigs

1x 17T Crane

1x 25T Crane

1x 40T Pump Rig

1x 15T Pump Rig

1x 28T Cable Tool Rig