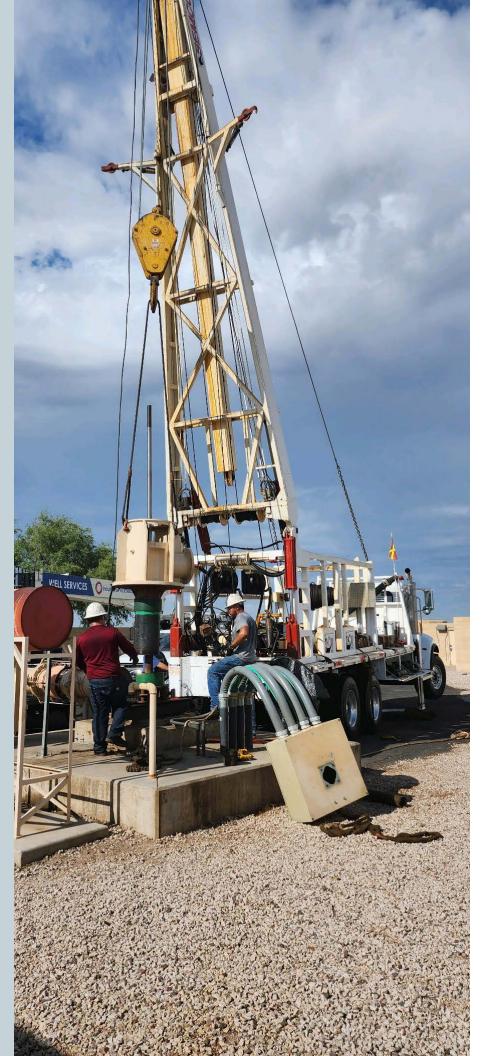

# Water Well Services

- Water Well Pump Removal and Installation
- Water well Rehabilitation and Repair
- Water Well Video Surveying
- Water Well Electrical and Piping
- New and Reconditioned Well Pumps

2x 60T Pump Rigs

1x 17T Crane

1x 25T Crane

1x 40T Pump Rig

1x 15T Pump Rig

1x 28T Cable Tool Rig