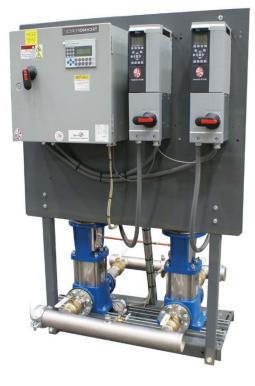

# Precision Electric Motor & Pump Services

- Custom Fabricated Booster Pump Stations 5 – 500 Horsepower
- Maintenance & Repair Services
- Electrical Instrumentation & Control Services
- Piping, Valves, Flowmeters, & Flow Control Devices
- Preventative Maintenance
- Vertical Turbine Pump Repair and Maintenance